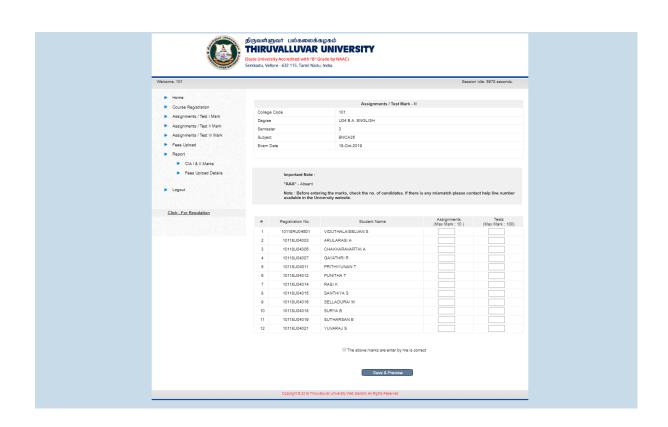

# **ADMISSION PROCEDURE - SCREEN SHOTS:**

| Home Course Registration College Code Assignments / Test I Mark Degree Assignments / Test III Mark Assignments / Test III Mark Semester Fees Upload Report CIA I & II Marks Fees Upload Details  Logout  College Code ID1 Semester Select ··· ▼ Semester Select ··· ▼ Subject Code Subject Name All the data enter by me is correct; verified with Revised Regulations And Syllabus With Effect From 2017-2018  Click - For Regulation | Icome, 101                                     |                                                                           | Session Idle: 5998 seconds |  |  |  |  |
|----------------------------------------------------------------------------------------------------------------------------------------------------------------------------------------------------------------------------------------------------------------------------------------------------------------------------------------------------------------------------------------------------------------------------------------|------------------------------------------------|---------------------------------------------------------------------------|----------------------------|--|--|--|--|
| Assignments / Test III Mark  Fees Upload  Report  CIA I & II Marks  Fees Upload Details  Logout  Semester  Semester  Semester  Subject CNde  Subject Name  All the data enter by me is correct;  verified with Revised Regulations And Syllabus With Effect From 2017-2018                                                                                                                                                             | Course Registration  Assignments / Test I Mark | Degree                                                                    | 101<br>Select ▼            |  |  |  |  |
| Fees Upload Details verified with Revised Regulations And Syllabus With Effect From 2017-2018  Logout                                                                                                                                                                                                                                                                                                                                  | ► Fees Upload                                  | Subject Code<br>Subject Type                                              | Select v                   |  |  |  |  |
| Logout                                                                                                                                                                                                                                                                                                                                                                                                                                 |                                                | verified with Revised Regulations And Syllabus With Effect From 2017-2018 |                            |  |  |  |  |
| Click - For Regulation                                                                                                                                                                                                                                                                                                                                                                                                                 | ▶ Logout                                       | Add                                                                       |                            |  |  |  |  |
|                                                                                                                                                                                                                                                                                                                                                                                                                                        | Click - For Regulation                         |                                                                           |                            |  |  |  |  |

| Welcome, 101                                                               |                                    | Session Idle: 5998 seconds. |  |  |  |  |  |  |
|----------------------------------------------------------------------------|------------------------------------|-----------------------------|--|--|--|--|--|--|
| ▶ Home                                                                     |                                    |                             |  |  |  |  |  |  |
| Course Registration                                                        |                                    | Assignments / Test Mark - I |  |  |  |  |  |  |
| Assignments / Test I Mark                                                  | College Code                       | 101                         |  |  |  |  |  |  |
| Assignments / Test II Mark                                                 | Semester                           | Select v                    |  |  |  |  |  |  |
| Assignments / Test III Mark                                                | Degree                             | T                           |  |  |  |  |  |  |
| ▶ Fees Upload                                                              | Date of Exam (Format : dd/mm/yyyy) |                             |  |  |  |  |  |  |
| ▶ Report                                                                   | Subject Code                       |                             |  |  |  |  |  |  |
| CIA I & II Marks                                                           | Subject Type                       |                             |  |  |  |  |  |  |
| Fees Upload Details                                                        | Subject Name                       |                             |  |  |  |  |  |  |
|                                                                            | View                               |                             |  |  |  |  |  |  |
| Logout                                                                     |                                    |                             |  |  |  |  |  |  |
|                                                                            |                                    |                             |  |  |  |  |  |  |
|                                                                            |                                    |                             |  |  |  |  |  |  |
| Click - For Regulation                                                     |                                    |                             |  |  |  |  |  |  |
|                                                                            |                                    |                             |  |  |  |  |  |  |
|                                                                            |                                    |                             |  |  |  |  |  |  |
| Copyright © 2019 Thiruvalluvar University Web Section) All Rights Reserved |                                    |                             |  |  |  |  |  |  |

Welcome, 101 Session Idle: 5989 seconds.

- ▶ Home
- Course Registration
- Assignments / Test I Mark
- Assignments / Test II Mark
- Assignments / Test III MarkFees Upload
- Report
  - CIA I & II Marks
  - Fees Upload Details
- Logou

Click - For Regulation

| Reg. No. Student Name |               | Assignment / Test 1 |     |      | it 1 | Assignment / Test 2 |     |      |     | Assignment / Test 3 |     |      |     |      |
|-----------------------|---------------|---------------------|-----|------|------|---------------------|-----|------|-----|---------------------|-----|------|-----|------|
|                       | Paper<br>Code | Assignment          |     | Test |      | Assignment          |     | Test |     | Assignment          |     | Test |     |      |
|                       |               |                     | Max | Mark | Max  | Mark                | Max | Mark | Max | Mark                | Max | Mark | Max | Mark |
|                       |               |                     |     |      |      |                     |     |      |     |                     |     |      |     |      |
|                       |               | BES10               | 10  | 8    | 50   | 31                  | 10  | 10   | 50  | 45                  |     |      |     |      |
|                       |               | BLE10               | 10  | 8    | 50   | 32                  | 10  | 9    | 50  | 40                  |     |      |     |      |
| 404401104004          | ABISHIYA N    | BLT10               | 10  | 8    | 50   | 35                  | 10  | 9    | 50  | 42                  |     |      |     |      |
| 10119U04001 ABISH     | ADISHITAIN    | BEN11               | 10  | 8    | 50   | 32                  | 10  | 8    | 50  | 38                  |     |      |     |      |
|                       |               | BEN12               | 10  | 8    | 50   | 31                  | 10  | 9    | 50  | 40                  |     |      |     |      |
|                       |               | BAEN13              | 10  | 8    | 50   | 34                  | 10  | 8    | 50  | 41                  |     |      |     |      |
| 10119U04002 ARUN M    |               | BES10               | 10  | 8    | 50   | 32                  | 10  | 10   | 50  | 35                  |     |      |     |      |
|                       | ARUN M        | BLE10               | 10  | 8    | 50   | 30                  | 10  | 9    | 50  | 30                  |     |      |     |      |
|                       |               | BLT10               | 10  | 8    | 50   | 35                  | 10  | 8    | 50  | 32                  |     |      |     |      |
|                       |               | BEN11               | 10  | 8    | 50   | 31                  | 10  | 9    | 50  | 33                  |     |      |     |      |
|                       |               | BEN12               | 10  | 8    | 50   | 30                  | 10  | 8    | 50  | 34                  |     |      |     |      |
|                       |               | DAENIAS             | 40  |      |      | 20                  | 40  |      | 50  | 24                  |     |      |     |      |