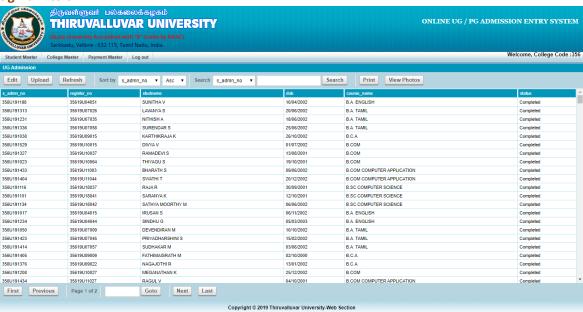

|      |     |      |
|                       |               | BLT10               | 10  | 8    | 50   | 35                  | 10  | 8    | 50  | 32                  |     |      |     |      |
|                       |               | BEN11               | 10  | 8    | 50   | 31                  | 10  | 9    | 50  | 33                  |     |      |     |      |
|                       |               | BEN12               | 10  | 8    | 50   | 30                  | 10  | 8    | 50  | 34                  |     |      |     |      |
|                       |               | DAENIAS             | 40  |      |      | 20                  | 40  |      | 50  | 24                  |     |      |     |      |

## ONLINE UG / PG ADMISSION ENTRY SYSTEM

## **Login Page**



## **Ug Admission**







Welcome, College Code :447

UG / PG STUDENTS ADMITTED BREAKUP DETAIL AND FEES STRUCTURE

Download ANNEXURE | Print this Page

COLLEGE CODE NAME OF THE COLLEGE ADDRESS DATE

447 St CHARLES COLLEGE OF ARTS AND SCIENCE FOR WOMEN VADAKURUMBUR, ULUNDURPET TK, VILLUPURAM DT 18 Oct, 2019 12:04:14 PM

| UNDER GRADUATE        |                |               |               |                      |  |  |  |  |  |
|-----------------------|----------------|---------------|---------------|----------------------|--|--|--|--|--|
| COURSE                | HSS BOARD      | STUDENT COUNT | FEES          | STUDENT COUNT X FEES |  |  |  |  |  |
| B.A. ENGLISH          | TN State Board | 14            | 750           | 14 X 750 = 10500     |  |  |  |  |  |
| B.COM                 | TN State Board | 7