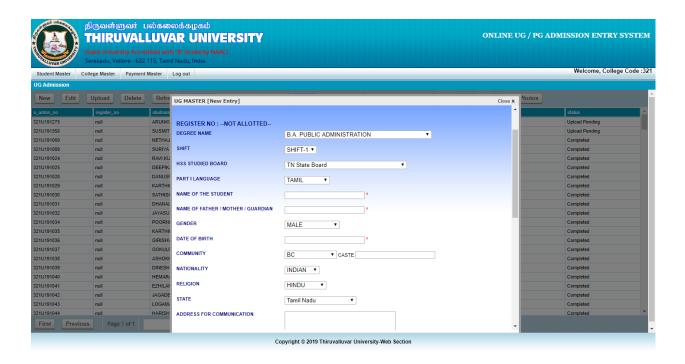

|     |      |
|                       |               | BLT10               | 10  | 8    | 50   | 35                  | 10  | 8    | 50  | 32                  |     |      |     |      |
|                       |               | BEN11               | 10  | 8    | 50   | 31                  | 10  | 9    | 50  | 33                  |     |      |     |      |
|                       |               | BEN12               | 10  | 8    | 50   | 30                  | 10  | 8    | 50  | 34                  |     |      |     |      |
|                       |               | DAENIAS             | 40  |      |      | 20                  | 40  |      | 50  | 24                  |     |      |     |      |

## ONLINE UG / PG ADMISSION ENTRY SYSTEM

## **Login Page**



## **Ug Admission**







Welcome, College Code :447

UG / PG STUDENTS ADMITTED BREAKUP DETAIL AND FEES STRUCTURE

Download ANNEXURE | Print this Page

COLLEGE CODE NAME OF THE COLLEGE ADDRESS DATE

447 St CHARLES COLLEGE OF ARTS AND SCIENCE FOR WOMEN VADAKURUMBUR, ULUNDURPET TK, VILLUPURAM DT 18 Oct, 2019 12:04:14 PM

| UNDER GRADUATE        |                |               |               |                      |  |  |  |  |  |
|-----------------------|----------------|---------------|---------------|----------------------|--|--|--|--|--|
| COURSE                | HSS BOARD      | STUDENT COUNT | FEES          | STUDENT COUNT X FEES |  |  |  |  |  |
| B.A. ENGLISH          | TN State Board | 14            | 750           | 14 X 750 = 10500     |  |  |  |  |  |
| B.COM                 | TN State Board | 7