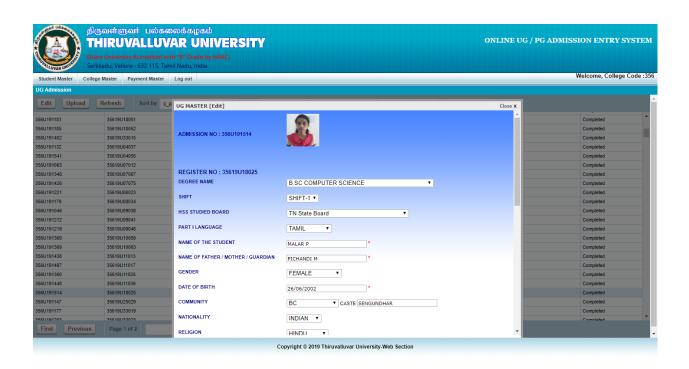

|     |      |
|                       |               | BLT10               | 10  | 8    | 50   | 35                  | 10  | 8    | 50  | 32                  |     |      |     |      |
|                       |               | BEN11               | 10  | 8    | 50   | 31                  | 10  | 9    | 50  | 33                  |     |      |     |      |
|                       |               | BEN12               | 10  | 8    | 50   | 30                  | 10  | 8    | 50  | 34                  |     |      |     |      |
|                       |               | DAENIAS             | 40  |      |      | 20                  | 40  |      | 50  | 24                  |     |      |     |      |

## ONLINE UG / PG ADMISSION ENTRY SYSTEM

## **Login Page**



## **Ug Admission**







Welcome, College Code :447

UG / PG STUDENTS ADMITTED BREAKUP DETAIL AND FEES STRUCTURE

Download ANNEXURE | Print this Page

COLLEGE CODE NAME OF THE COLLEGE ADDRESS DATE

447 St CHARLES COLLEGE OF ARTS AND SCIENCE FOR WOMEN VADAKURUMBUR, ULUNDURPET TK, VILLUPURAM DT 18 Oct, 2019 12:04:14 PM

| UNDER GRADUATE        |                |               |               |                      |  |  |  |  |  |
|-----------------------|----------------|---------------|---------------|----------------------|--|--|--|--|--|
| COURSE                | HSS BOARD      | STUDENT COUNT | FEES          | STUDENT COUNT X FEES |  |  |  |  |  |
| B.A. ENGLISH          | TN State Board | 14            | 750           | 14 X 750 = 10500     |  |  |  |  |  |
| B.COM                 | TN State Board | 7